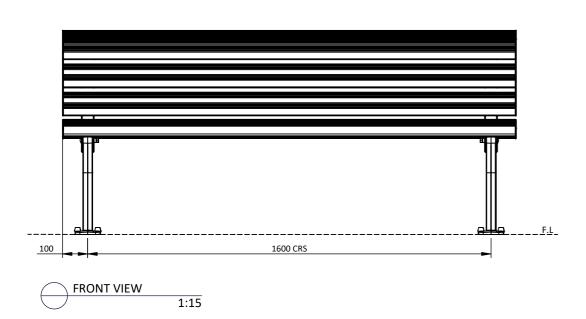

©Copyright - This drawing is the property of G.James Glass & Aluminium Pty Ltd it must not be copied or shown to third parties without written consent

| PROJECT Parkway - 1800    |       |     |
|---------------------------|-------|-----|
| TITLE General Arrangement |       |     |
| DATE                      | SCALE | ۸ ၁ |
| 06/04/2023                | 1:15  | A3  |
| DRAWING NUMBER            | -     |     |
| Parkway-1800-FM-1         |       |     |