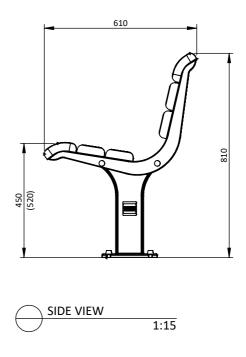

## **GENERAL MATERIALS:**

Planks / Slats in extruded aluminium

Legs/Frame in cast aluminium or fabricated extruded aluminium. DDA Compliant

Australian Standard (AS 1428.2)