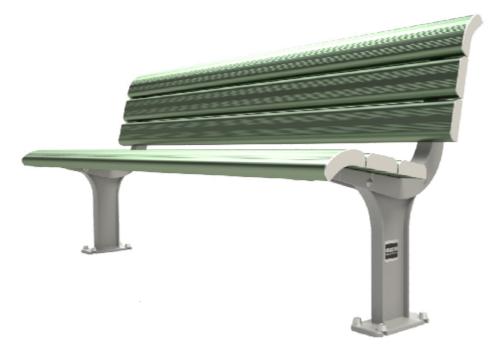

AVAILABLE IN DIFFERENT SLAT TYPES: STANDARD, ECO AND TIMBER \*refer to online configurator for visual representation

1082 Kingsford Smith Drive EAGLE FARM - QLD 4009 Phone: (07) 3877 2856 Fax: (07) 3877 2890 www.gossi.com.au Email: sales@gossi.com.au