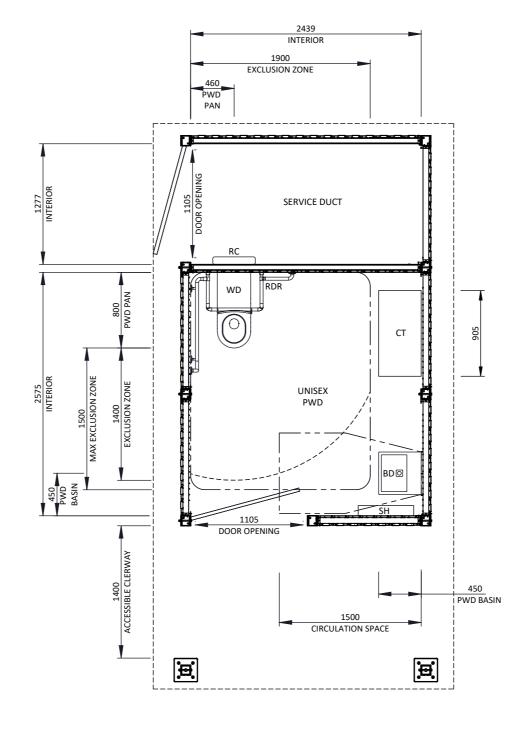

#### LEGEND:

WD = Disability compliant toilet pan
WA = Ambulant compliant toilet pan
WDC = Disability compliant toilet pan (with cistern)
RC = In-wall remote cistern
BD = Disability compliant handwashing basin
B = Handwashing basin
LDR = LH disability compliant hand rail
RDR = RH disability compliant hand rail
AR = Ambulant compliant hand rail
CT = Changing table
SH = Shelf