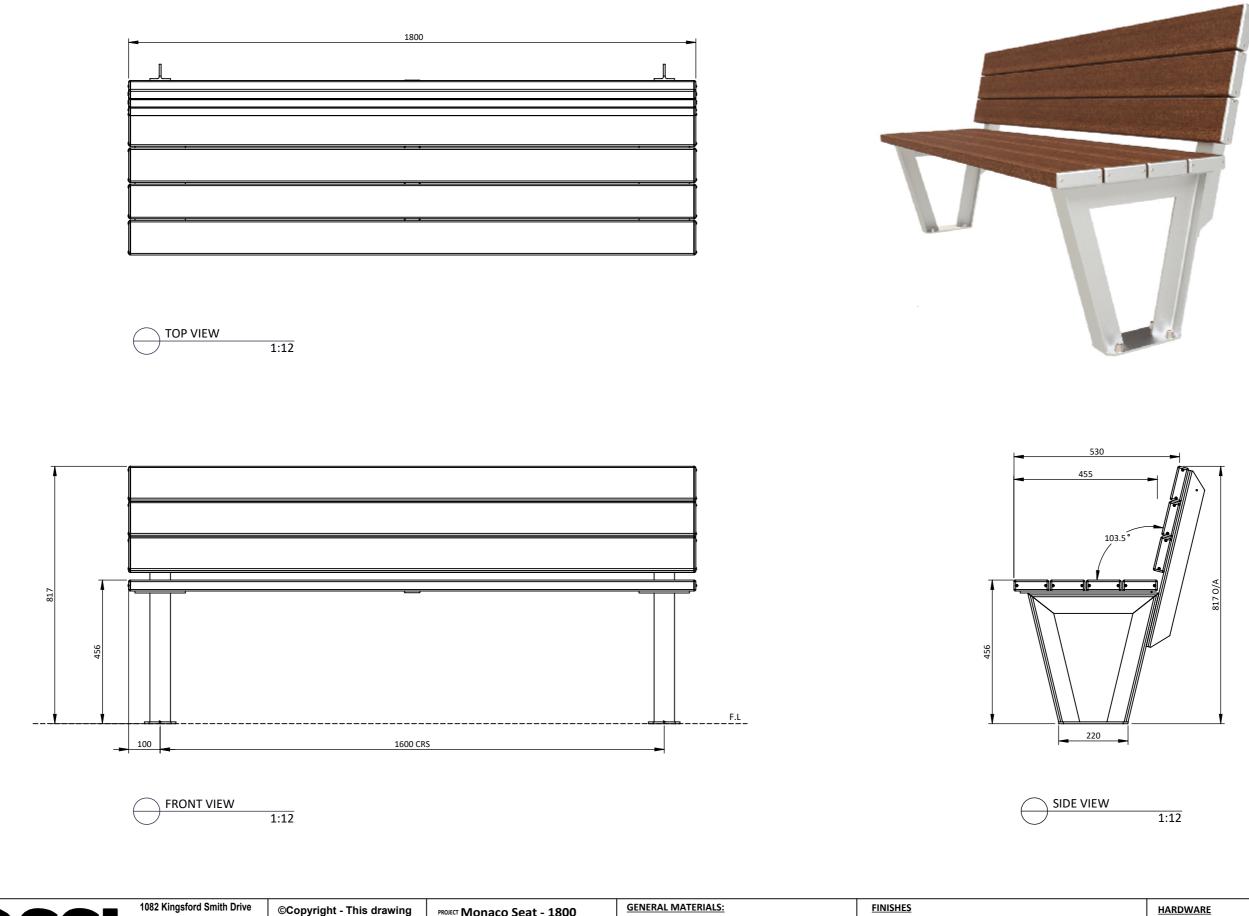

Phone: (07) 3877 2856

Fax: (07) 3877 2890

sales@gossi.com.au

PROJECT Monaco Seat - 1800 TITLE General Arrangement SCALE A3 06/04/2023 1:12

DRAWING NUMBER

Monaco Seat-1800-FM-1

## Planks / Slats in extruded aluminium

.

.

•

- Legs/Frame in cast aluminium or fabricated extruded aluminium. DDA Compliant
  - Australian Standard (AS 1428.2)
- Slats / extrusions in Class AA25 And finishes Polyester Powder Coating Wood grain finish on aluminium ( only) Note: Andodising colour may vary

•

٠

|             | HARDWARE                                                 |
|-------------|----------------------------------------------------------|
| ndodising   | <ul> <li>Stainless steel Anti-vandal fixings.</li> </ul> |
| g           | Dynabolts with Armour Rings                              |
| ( ECO suite | Spike Anchors                                            |
|             |                                                          |
|             |                                                          |
|             |                                                          |