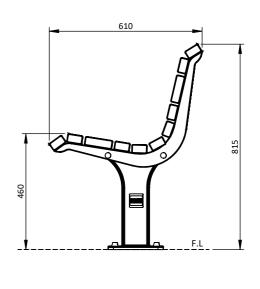

SIDE VIEW
1:15

GOSSI PARK & STREET FURNITURE

1082 Kingsford Smith Drive EAGLE FARM - QLD 4009 Phone: (07) 3877 2856 Fax: (07) 3877 2890 www.gossi.com.au Email: sales@gossi.com.au

1:15

FRONT VIEW

**TOP VIEW** 

1:15

©Copyright - This drawing is the property of G.James Glass & Aluminium Pty Ltd it must not be copied or shown to third parties without written consent PROJECT Kingsgrove Seat - 1800
TITLE General Arrangement

DATE | SCALE | 1:15 | A3 |

DRAWING NUMBER | Kingsgrove Seat-1800-FM-1