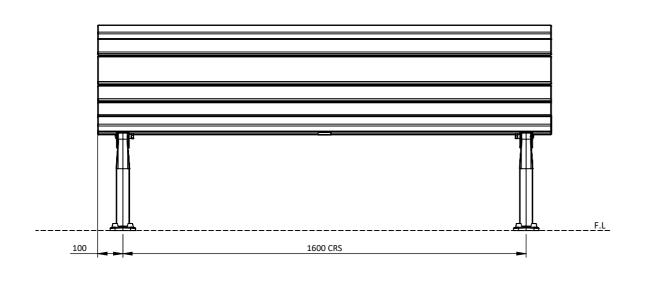

SIDE VIEW
1:15

GOSSI PARK & STREET FURNITURE

1082 Kingsford Smith Drive EAGLE FARM - QLD 4009 Phone: (07) 3877 2856 Fax: (07) 3877 2890 www.gossi.com.au Email: sales@gossi.com.au

1:15

FRONT VIEW

**TOP VIEW** 

1:15

©Copyright - This drawing is the property of G.James Glass & Aluminium Pty Ltd it must not be copied or shown to third parties without written consent PROJECT Kingsgrove Seat - 1800
TITLE General Arrangement

DATE | SCALE | 1:15 | A3 |

DRAWING NUMBER | Kingsgrove Seat-1800-FM-1