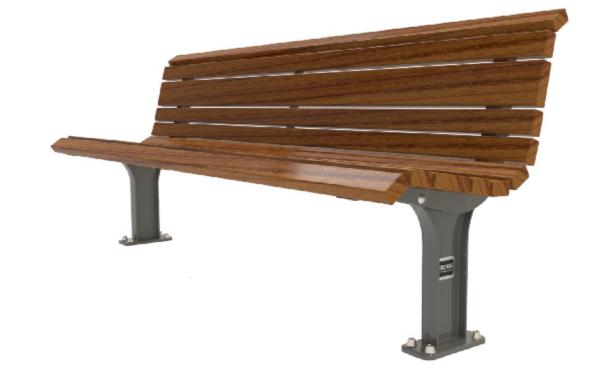

1:15

©Copyright - This drawing is the property of G.James Glass & Aluminium Pty Ltd it must not be copied or shown to third parties without written consent PROJECT Kingsgrove Seat - 1800
TITLE General Arrangement

DATE | SCALE | 1:15 | A3 |

DRAWING NUMBER | Kingsgrove Seat-1800-FM-1